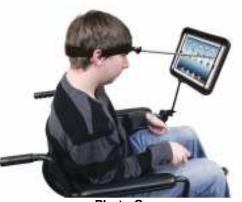

#### Tablet access!

An essential aid for people with limited hand use. Our telescoping stylus is mounted on a light and comfortable headpiece and works with the slightest touch on your tablet, smartphone or computer. *Headpiece adjustable*. One size fits all; fits directly on head