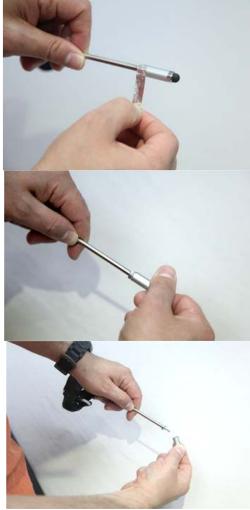

### Replacement Tips:

When it comes time to replace the Stylus tip you will first need to remove band of silver tape wrapped around the base of the Stylus. Next you will unscrew the tip and replace it with one of the replacement tips (#9091 sold separately). The replacement tips will include a new tape strip to reapply to secure the tip to the Stylus. **Please Note:** The tape must be used to prevent the tip from becoming a choking hazard for young children. See Photo 4 on back page of this guide.