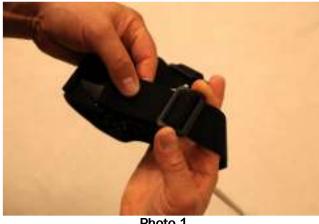

### **Operation:**

1. The Adjustable Head Stylus is adjustable for head sizes 6" to 12" in diameter. The adjustments are made on the side and top of the headband. Adjust to a snug but comfortable fit. Once you have the adjustments done for a good fit (shown in photo 1), you can adjust the telescoping stylus for use.