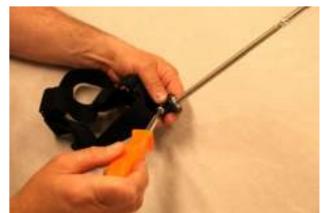

2. The Adjustable Stylus is on a telescopic rod you can adjust its length to fit your needs. The stylus will adjust from 9" to 21½" inches. You are also able to adjust the angle of the telescopic rod up and down. Adjustment is made by first loosening the Philips Head screw on the Headband mounting base. Then the telescopic rod can be adjusted up or down to accommodate the user. Once the desired angle is set, lock it in place by tightening the Philips Head screw. Caution, do not over tighten the screw.